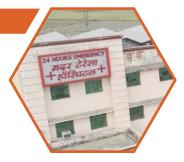

HOSPITAL

The College has its own 180 bedded multi-speciality Mother Terasa hospital for the clinical training of the students with the facilities of OPD, IPD, Operation Theatre, Labour Room, Clinical Pathology, Radiology, physiotherapy & Dental etc. The hospital has 24 hours emergency services with support of ambulance services.